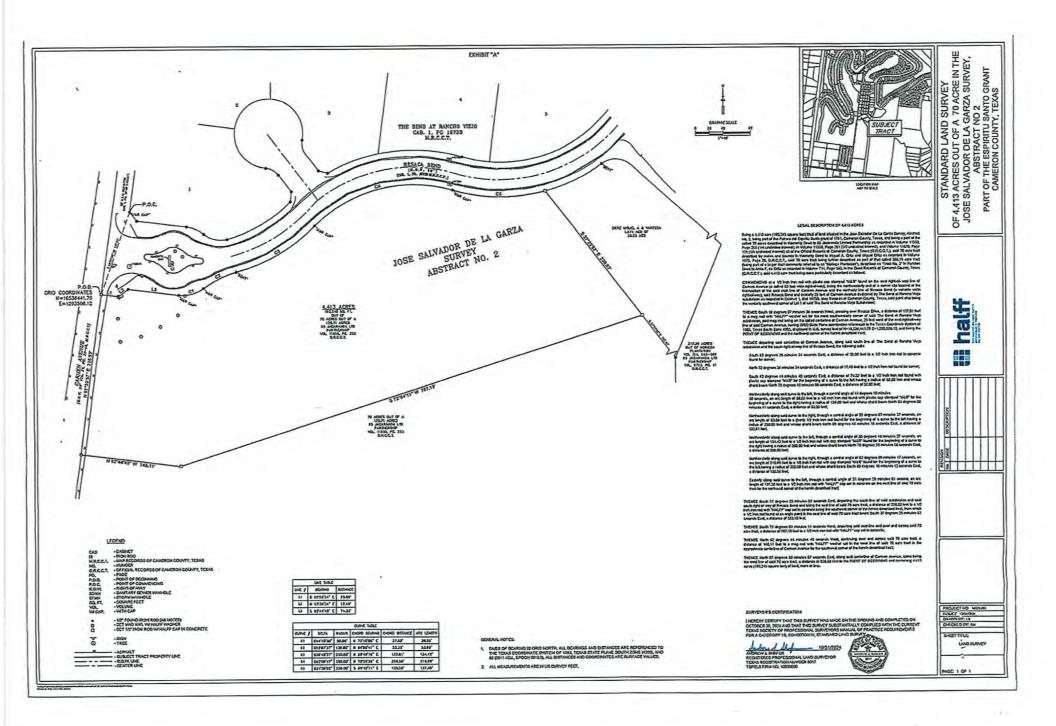

#### EXHIBIT A

#### **LEGAL DESCRIPTION OF 4.413 ACRES**

Being a 4.413 acre (192,245 square feet) tract of land situated in the Jose Salvador De La Garza Survey, Abstract No. 2, being part of the Potrero del Espiritu Santo grant of 1781, Cameron County, Texas, and being a part of the called 70 acres described in Warranty Deed to 85 Jacaranda Limited Partnership as recorded in Volume 11550, Page 255 (1/4 undivided interest), in Volume 11550, Page 261 (1/2 undivided interest), and Volume 11639, Page 175 (1/4 undivided interest) all of the Official Records of Cameron County, Texas (O.R.C.C.T.), said 70 acre tract described by metes and bounds in Warranty Deed to Miguel A. Ortiz and Miguel Ortiz as recorded in Volume 1075, Page 29, O.R.C.C.T., said 70 acre tract being further described as part of that called 368.16 acre tract (being part of a larger tract commonly referred to as "Noriega Plantation"), described as "Tract No. 2" in Partition Deed to Anita F. de Ortiz as recorded in Volume 714, Page 583, in the Deed Records of Cameron County, Texas (D.R.C.C.T.), said 4.413 acre tract being more particularly described as follows:

COMMENCING at a 1/2 inch iron rod with plastic cap stamped "M&R" found on the east right-of-way line of Carmen Avenue (a called 55 foot wide right-of-way), being the northwesterly end of a corner clip located at the intersection of the said east line of Carmen Avenue and the northerly line of Resaca Bend (a variable width right-of-way), said Resaca Bend and easterly 25 feet of Carmen Avenue dedicated by The Bend at Rancho Viejo subdivision as recorded in Cabinet 1, Slot 1973B, Map Records of Cameron County, Texas, said point also being the westerly southwest corner of Lot 1 of said The Bend at Rancho Viejo Subdivision;

THENCE South 18 degrees 57 minutes 38 seconds West, crossing over Resaca Drive, a distance of 127.01 feet to a mag nail with "HALFF" washer set for the most southwesterly corner of said The Bend at Rancho Viejo subdivision, said mag nail being on the called centerline of Carmen Avenue, 25 feet west of the east right-of-way line of said Carmen Avenue, having GRID State Plane coordinates referenced to the Texas Coordinate System of 1983, Texas South Zone 4205, displayed in U.S. survey feet of N=16,536,441.79 E=1,293,506.12, and being the POINT OF BEGINNING and the northwest corner of the herein described tract;

THENCE departing said centerline of Carmen Avenue, along said south line of The Bend at Rancho Viejo subdivision and the south right-of-way line of Resaca Bend, the following calls:

South 82 degrees 26 minutes 34 seconds East, a distance of 25.00 feet to a 1/2 inch iron rod in concrete found for corner;

North 52 degrees 38 minutes 34 seconds East, a distance of 17.49 feet to a 1/2 inch iron rod found for corner;

South 82 degrees 44 minutes 40 seconds East, a distance of 74.32 feet to a 1/2 inch iron rod found with plastic cap stamped "M&R" for the beginning of a curve to the left having a radius of 50.00 feet and whose chord bears North 75 degrees 10 minutes 06 seconds East, a distance of 37.60 feet;

Northeasterly along said curve to the left, through a central angle of 44 degrees 10 minutes 30 seconds, an arc length of 38.55 feet to a 1/2 inch iron rod found with plastic cap stamped "M&R" for the beginning of a curve to the right having a radius of 139.00 feet and whose chord bears North 64 degrees 08 minutes 41 seconds East, a distance of 53.35 feet;

Northeasterly along said curve to the right, through a central angle of 22 degrees 07 minutes 37 seconds, an arc length of 53.68 feet to a (bent) 1/2 inch iron rod found for the beginning of a curve to the left having a radius of 250.00 feet and whose chord bears North 59 degrees 48 minutes 16 seconds East, a distance of 132.81 feet;

Northeasterly along said curve to the left, through a central angle of 30 degrees 48 minutes 27 seconds, an arc length of 134.42 feet to a 1/2 inch iron rod with cap stamped "M&R" found for the beginning of a curve to the right having a radius of 200.00 feet and whose chord bears North 75 degrees 28 minutes 56 seconds East, a distance of 206.50 feet;

Northeasterly along said curve to the right, through a central angle of 62 degrees 09 minutes 47 seconds, an arc length of 216.99 feet to a 1/2 inch iron rod with cap stamped "M&R" found for the beginning of a curve to the left having a radius of 250.00 feet and whose chord bears South 89 degrees 10 minutes 12 seconds East, a distance of 135.58 feet;

Easterly along said curve to the left, through a central angle of 31 degrees 28 minutes 01 second, an arc length of 137.30 feet to a 1/2 inch iron rod with "HALFF" cap set in concrete on the east line of said 70 acre tract for the northeast corner of the herein described tract;

THENCE South 37 degrees 25 minutes 52 seconds East, departing the south line of said subdivision and said south right of way of Resaca Bend and along the east line of said 70 acre tract, a distance of 230.03 feet to a 1/2 inch iron rod with "HALFF" cap set in concrete being the southeast corner of the herein described tract, from which a 1/2 iron rod found at an angle point in the east line of said 70 acre tract bears South 37 degrees 25 minutes 52 seconds East, a distance of 222.42 feet;

THENCE South 72 degrees 04 minutes 11 seconds West, departing said east line and over and across said 70 acre tract, a distance of 707.19 feet to a 1/2 inch iron rod with "HALFF" cap set in concrete;

THENCE North 82 degrees 44 minutes 40 seconds West, continuing over and across said 70 acre tract, a distance of 146.11 feet to a mag nail with "HALFF" washer set in the west line of said 70 acre tract in the approximate centerline of Carmen Avenue for the southwest corner of the herein described tract;

THENCE North 07 degrees 30 minutes 57 seconds East, along said centerline of Carmen Avenue, same being the west line of said 70 acre tract, a distance of 236.53 feet to the POINT OF BEGINNING and containing 4.413 acres (192,245 square feet) of land, more or less.

10/31/2024

REGISTERED PROFESSIONAL LAND SURVEYOR

**TEXAS NO. 5017** 

HALFF, INC.

TBPELS FIRM NO. 10029600